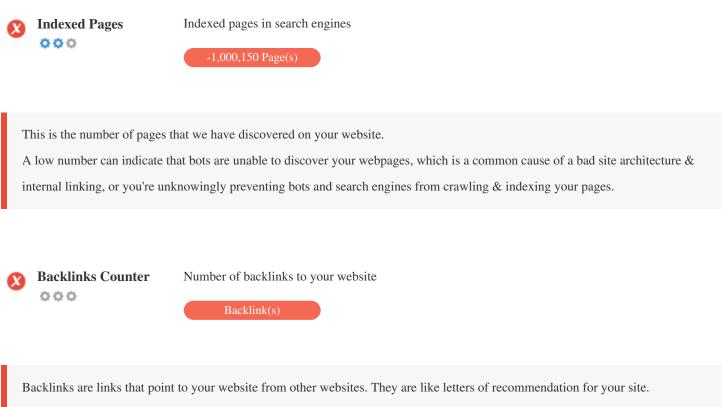

ontent has been detected on this page

Frames can cause problems on your web page because search engines will not crawl or index the content within them. Avoid frames whenever possible and use a NoFrames tag if you must use them.



Domain RegistrationExactly how many years and monthsOOOOOO

Domain Age: 2 Years, 122 Days Created Date: 15th-Feb-2022

Updated Date: 16th-Jun-2024

Expiry Date: 15th-Feb-2025

Domain age matters to a certain extent and newer domains generally struggle to get indexed and rank high in search results for their first few months (depending on other associated ranking factors). Consider buying a second-hand domain name.

Do you know that you can register your domain for up to 10 years? By doing so, you will show the world that you are serious about your business.





Since this factor is crucial to SEO, you should have a strategy to improve the quantity and quality of backlinks.



#### **Usability**



http://prioritetplus.ru Length: 13 characters

Keep your URLs short and avoid long domain names when possible.

A descriptive URL is better recognized by search engines.

A user should be able to look at the address bar and make an accurate guess about the content of the page before reaching it (e.g.,

http://www.mysite.com/en/products).



K Great, your website has a favicon.

Favicons improve a brand's visibility.

As a favicon is especially important for users bookmarking your website, make sure it is consistent with your brand.



Custom 404 Page

Great, your website has a custom 404 error page.

When a visitor encounters a 404 File Not Found erro