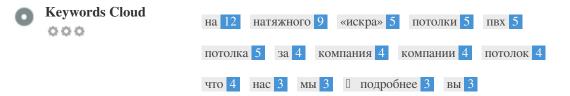

This Keyword Cloud provides an insight into the frequency of keyword usage within the page.

It's important to carry out keyword research to get an understanding of the keywords that your audience is using. There are a number of keyword research tools available online to help you choose which keywords to target.

| <b>Keywords</b><br>на | Freq<br>12 | Title | Desc | <h></h> |
|-----------------------|------------|-------|------|---------|
| натяжного             | 9          | ×     | ×    | 1       |
| «искра»               | 5          | ×     | ×    | ×       |
| потолки               | 5          | ×     | ×    | 1       |
| ПВХ                   | 5          | ×     | ×    | ×       |
| потолка               | 5          | ×     | ×    | 1       |
| 3a                    | 4          | ×     | ×    | 1       |
| компания              | 4          | ×     | ×    | ×       |
| компании              | 4          | ×     | ×    | ×       |
| потолок               | 4          | ×     | ×    | ×       |
| ЧТО                   | 4          | ×     | ×    | ×       |
| нас                   | 3          | ×     | ×    | 1       |
| МЫ                    | 3          | ×     | ×    | ×       |
| П подробнее           | 3          | ×     | ×    | ×       |
| ВЫ                    | 3          | ×     | ×    | 1       |

This table highlights the importance of being consistent with your use of keywords.

To improve the chance of ranking well in search results for a specific keyword, make sure you include it in some or all of the following: page URL, page content, title tag, meta description, header tags, image alt attributes, internal link anchor text and backlink anchor text.