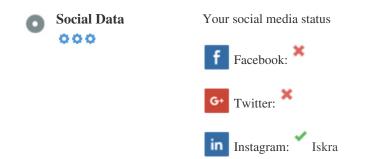

### Social

Social data refers to data individuals create that is knowingly and voluntarily shared by them.

Cost and overhead previously rendered this semi-public form of communication unfeasible.

But advances in social networking technology from 2004-2010 has made broader concepts of sharing possible.