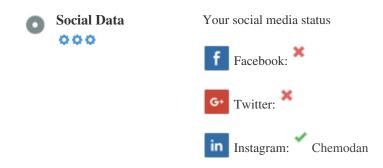

#### Social

Social data refers to data individuals create that is knowingly and voluntarily shared by them.

Cost and overhead previously rendered this semi-public form of communication unfeasible.

But advances in social networking technology from 2004-2010 has made broader concepts of sharing possible.