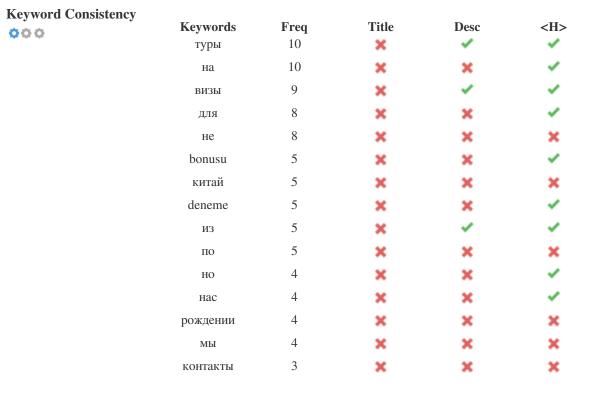

This table highlights the importance of being consistent with your use of keywords.

To improve the chance of ranking well in search results for a specific keyword, make sure you include it in some or all of the following: page URL, page content, title tag, meta description, header tags, image alt attributes, internal link anchor text and backlink anchor text.