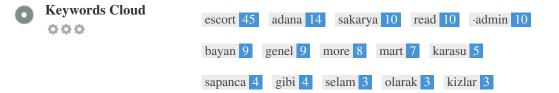

This Keyword Cloud provides an insight into the frequency of keyword usage within the page.

It's important to carry out keyword research to get an understanding of the keywords that your audience is using. There are a number of keyword research tools available online to help you choose which keywords to target.

000

| Keywords | Freq | Title | Desc | <h></h> |
|----------|------|-------|------|---------|
| escort   | 45   | ×     | ×    | × .     |
| adana    | 14   | ×     | ×    | × .     |
| sakarya  | 10   | ×     | ×    | 1       |
| read     | 10   | ×     | ×    | ×       |
| ∙admin   | 10   | ×     | ×    | ×       |
| bayan    | 9    | ×     | ×    | ×       |
| genel    | 9    | ×     | ×    | ×       |
| more     | 8    | ×     | ×    | ×       |
| mart     | 7    | ×     | ×    | ×       |
| karasu   | 5    | ×     | ×    | 1       |
| sapanca  | 4    | ×     | ×    | 1       |
| gibi     | 4    | ×     | ×    | ×       |
| selam    | 3    | ×     | ×    | ×       |
| olarak   | 3    | ×     | ×    | ×       |
| kizlar   | 3    | ×     | ×    | × .     |
|          |      |       |      |         |

This table highlights the importance of being consistent with your use of keywords.

To improve the chance of ranking well in search results for a specific keyword, make sure you include it in some or all of the following: page URL, page content, title tag, meta description, header tags, image alt attributes, internal link anchor text and backlink anchor text.